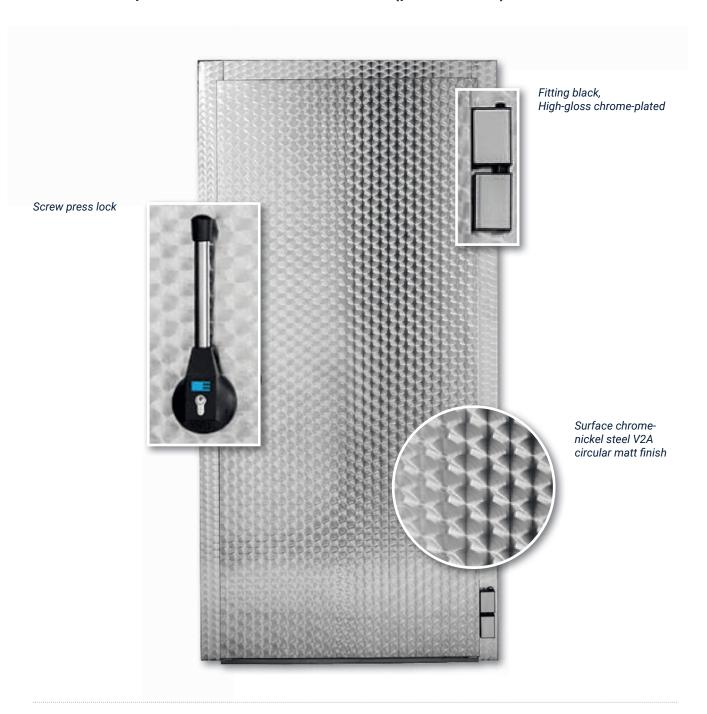

#### **Handles**

Optional fastener, external handle black, inner handle black with an integrated emergency opening function with 2 varieties of fastener (falling function/press lock), riser-type hinge plates. Double-leaf version: Bolt lock on passive leaf. Or Screw press handle lock with profile barrel and a fitting for emergency release function with latchkey set. Alternative: all fittings sheathed in V2a (steel).

#### **Design**

- Galvanized sheet steel, strip-sealant: black powder coating.
- Plastic-laminated, galvanized sheet steel (Plardur). colour: white (RAL 9002 or RAL 9010). strip-sealant: black powder coating.
- Aluminium sheet AlMg-3, circular brush design or foil-coated galvanized sheet steel, colour (RAL 9001). strip-sealant: Highly-polished chromium-plated parts (Zamak pressure diecasting.)
- Chrome nickel steel V2a, Material No 4301, circular brush or vertical brush design (grain size 180). strip-sealant: Highly-polished chromium-plated parts (Zamak pressure diecasting).

If desired, for an additional charge the styling is possible with hinge plates made from stainless steel (can be easily adjusted in three dimensions and removable).