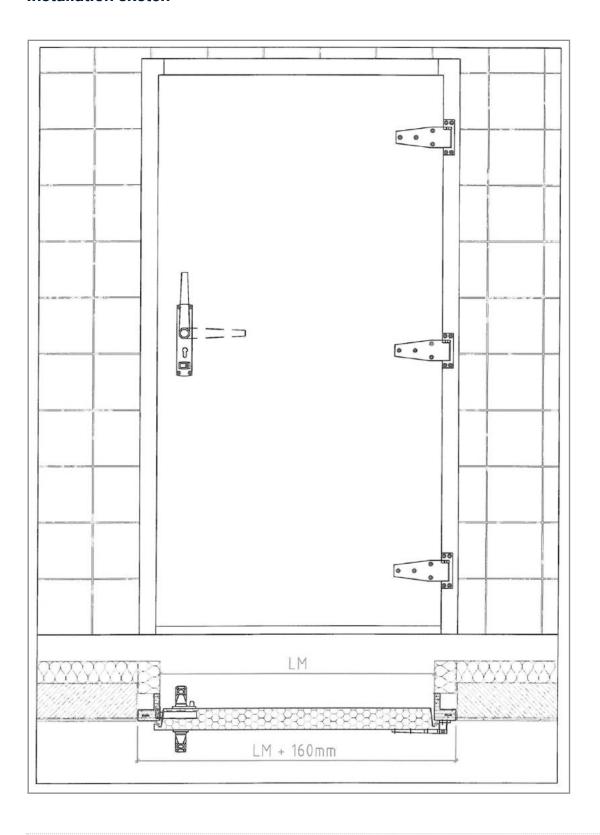

d sheet steel, strip-sealant: black powder coating.
- Plastic-laminated, galvanized sheet steel (Plardur). colour: white (RAL 9002 or RAL 9010). strip-sealant: black powder coating.
- Aluminium sheet AlMg-3, circular brush design or foil-coated galvanized sheet steel, colour (RAL 9001). strip-sealant: Highly-polished chromium-plated parts (Zamak pressure diecasting.)
- Chrome nickel steel V2a, Material No 4301, circular brush or vertical brush design (grain size 180). strip-sealant: Highly-polished chromium-plated parts (Zamak pressure diecasting).

If desired, for an additional charge the styling is possible with hinge plates made from stainless steel (can be easily adjusted in three dimensions and removable).

# **Hinged Door for Chill Rooms**

## Type MK1/MK2

#### Installation sketch